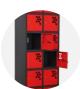

# powerstation<sup>™</sup>

#### Product code: PWS6P

- >>> Six separate compartments with individual cam locks for padlocks.
- >>> Secure powered locker for segregated battery charging.
- >> RCD protected at the source.