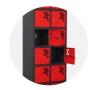

# powerstation<sup>™</sup>

#### Product code: PWS6P

- >>> Six separate compartments with individual cam locks for padlocks.
- >>> Secure powered locker for segregated battery charging.
- >> RCD protected at the source.

## **Specifications**

| 45kg                                              |
|---------------------------------------------------|
| Traffic Red: RAL 3020, Charcoal Grey:<br>RAL 7021 |
| Site                                              |
| Powder coated                                     |
| 1mm steel                                         |
| N/A                                               |
| No                                                |
| Not applicable                                    |
| 3 other versions                                  |
| 6 individual compartments                         |
|                                                   |