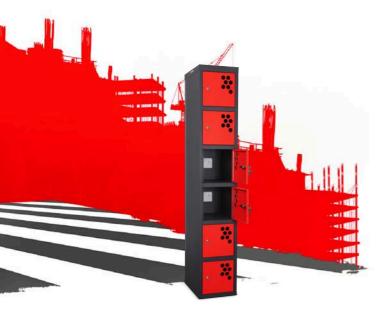

# powerstation<sup>™</sup>

#### Product code: PWS6P

- >>> Six separate compartments with individual cam locks for padlocks.
- >>> Secure powered locker for segregated battery charging.
- >> RCD protected at the source.

## **Specifications**

| 45kg                                              |
|---------------------------------------------------|
| Traffic Red: RAL 3020, Charcoal Grey:<br>RAL 7021 |
| Site                                              |
| Powder coated                                     |
| 1mm steel                                         |
| N/A                                               |
| No                                                |
| Not applicable                                    |
| 3 other versions                                  |
| 6 individual compartments                         |
|                                                   |