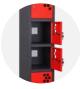

# powerstation<sup>™</sup>

#### Product code: PWS6P

- >>> Six separate compartments with individual cam locks for padlocks.
- >>> Secure powered locker for segregated battery charging.
- >> RCD protected at the source.